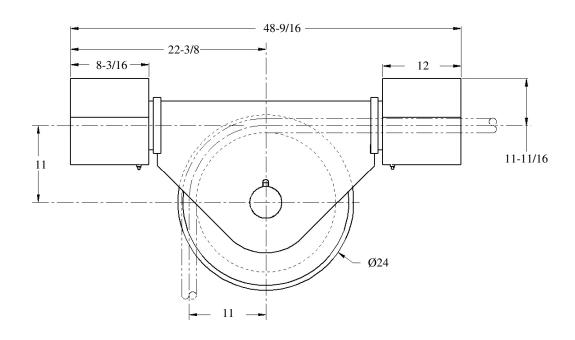

## MODEL 424



## STANDARD FEATURES

- Designed for Breaking Strength of 2" (52 mm) EIPS Wire Rope, 396,000 LBS, with 90°Wrap on the Sheave and ±90°Swivel
- Cast Steel Sheave with Hardened Rope Groove for Longer Life
- Grease Lubricated Bronze Bearings in Swivelhead
- Sealed Tapered Roller Bearings in Sheave
- Bolt Down Mounting Base
- Epoxy Primer Coating

## **OPTIONAL FEATURES**

- Customized Design to Suit Your Application
- Seawater Lubricated Bearings for Underwater Use
- Stainless Steel or Nylon Sheaves
- Load Monitoring System
- Three Coat Marine Paint System
- Third Party Certification





WEIGHT: 1272 LBS

\* DIMENSIONS SUBJECT TO CHANGE WITHOUT NOTICE\*

## Smith Berger Marine, Inc. - Mooring & Towing Solutions

7915 10<sup>th</sup> Áve. S., Seattle, WA 98108 USA
Tel. 206.764.4650 - Toll Free 888.726.1688 - Fax 206.764.4653
E-mail: sales@smithberger.com - Web: www.smithberger.com