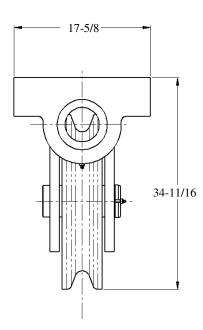

## MODEL 424



## STANDARD FEATURES

- Designed for Breaking Strength of 2" (52 mm) EIPS Wire Rope, 396,000 LBS, with 90°Wrap on the Sheave and ±90°Swivel
- Cast Steel Sheave with Hardened Rope Groove for Longer Life
- Grease Lubricated Bronze Bearings in Swivelhead
- Sealed Tapered Roller Bearings in Sheave
- Bolt Down Mounting Base
- Epoxy Primer Coating

## **OPTIONAL FEATURES**

- Customized Design to Suit Your Application
- Seawater Lubricated Bearings for Underwater Use
- Stainless Steel or Nylon Sheaves
- Load Monitoring System
- Three Coat Marine Paint System
- Third Party Certification





WEIGHT: 1272 LBS

\* DIMENSIONS SUBJECT TO CHANGE WITHOUT NOTICE\*

## Smith Berger Marine, Inc. - Mooring & Towing Solutions

7915 10<sup>th</sup> Áve. S., Seattle, WA 98108 USA
Tel. 206.764.4650 - Toll Free 888.726.1688 - Fax 206.764.4653
E-mail: sales@smithberger.com - Web: www.smithberger.com